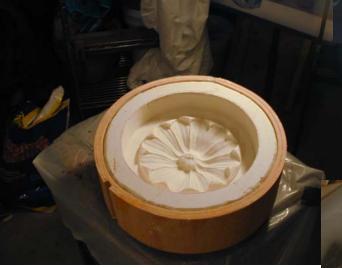

Working in oil based modeling clay I made up a reasonable representation of the original stones, with no undercuts. From this model I was able to make a simple one-piece mold, and so, was able to press multiple copies, by hand.