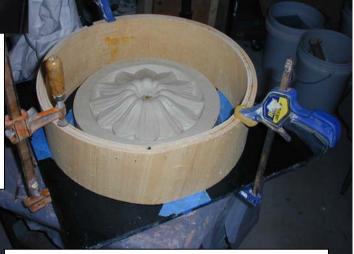

Working in oil based modeling clay I made up a reasonable representation of the original stones, with no undercuts. From this model I was able to make a simple one-piece mold, and so, was able to press multiple copies, by hand.