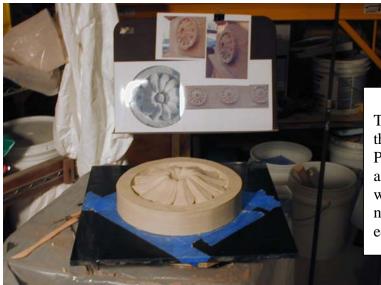

## Round Pediment Emblems Bond Street Project

There are five similar emblems on each of three pediments. All five on the South Pediment were reduced to smooth shields, and one or more of those on the other two would have to be replaced. Sufficient numbers to make production of a mold economical.

Working in oil based modeling clay I made up a reasonable representation of the original stones, with no undercuts. From this model I was able to make a simple one-piece mold, and so, was able to press multiple copies, by hand.